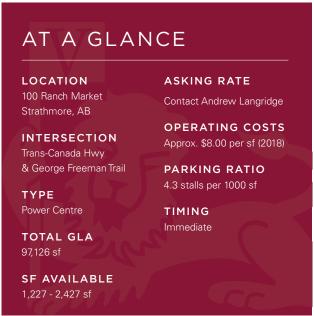

This main Power Centre is anchored by Walmart, Sobeys and RONA. Other tenants include Shoppers Drug Mart, Royal Bank, ATB Financial, The Source, Dollarama, M&M Meats, Lammles, Ardene's, Warehouse One, Western Financial, Original Joe's, Pet Planet, Crowfoot Liquor Store, OPA! Souvlaki, Booster Juice, Rebel Sports, Ranch Dental Centre and Quesada Burritos & Tacos.