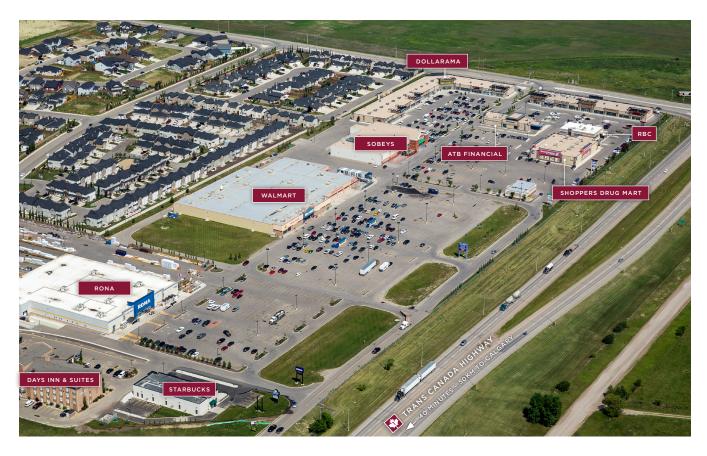

### RANCH MARKET SHOPPING CENTRE

100 RANCH MARKET, STRATHMORE, ALBERTA

RANCH MARKET SHOPPING CENTRE, SITUATED ON THE TRANS-CANADA HIGHWAY, IS THE MAIN POWER CENTRE IN STRATHMORE, ALBERTA AND IS THE FIRST RETAIL HUB COMING FROM THE EAST.

Accessed by two all-turn intersections, the property is positioned on the prime corner of the Trans-Canada Highway and George Freeman Trail, with an average traffic volume of 13,480 vehicles per day, and within an established retail node.

This main Power Centre is anchored by Walmart, Sobeys and RONA. Other tenants include Shoppers Drug Mart, Royal Bank, ATB Financial, The Source, Dollarama, M&M Meats, Lammles, Ardene's, Warehouse One, Western Financial, Original Joe's, Pet Planet, Crowfoot Liquor Store, OPA! Souvlaki, Booster Juice, Rebel Sports, Ranch Dental Centre and Quesada Burritos & Tacos.