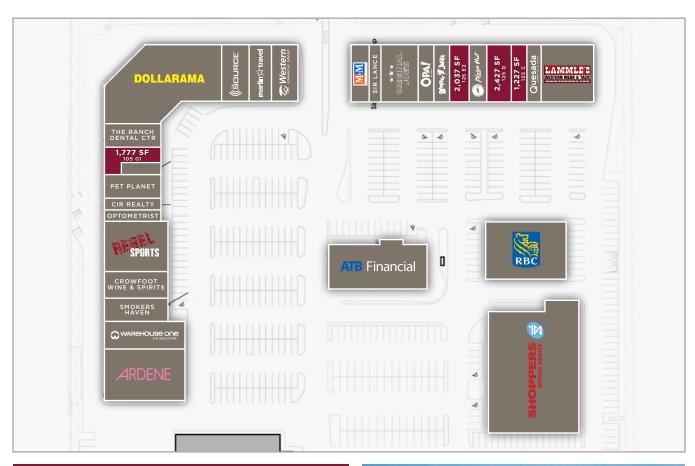

## SITE PLAN

This main Power Centre is anchored by Walmart, Sobeys and RONA. Other tenants include Shoppers Drug Mart, Royal Bank, ATB Financial, The Source, Dollarama, M&M Meats, Lammles, Ardene's, Warehouse One, Western Financial, Original Joe's, Pet Planet, Crowfoot Liquor Store, OPA! Souvlaki, Booster Juice, Rebel Sports, Ranch Dental Centre and Quesada Burritos & Tacos.