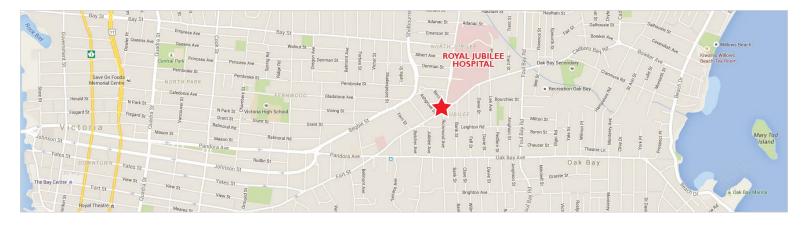

#### LOCATION

This professional office building, also referred to as "Fort Royal Medical Centre", is prominently located on the corner of a high traffic intersection. The property fronts onto Richmond Road with dominant visibility from both Fort Street and Richmond Road. Fort Royal Medical Centre benefits from its close vicinity to the Royal Jubilee Hospital as well as its central location relative to downtown Victoria, Saanich, and Oak Bay.